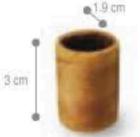

KANOLO KAKAOLU **CITIR DEKORATIF RULO** 144 AD x 4 PK

KANOLO PEMBE CITIR DEKORATIF RULO 64 AD x 4 PK

KANOLO YEŞİL CITIR DEKORATIF RULO 64 AD x 4 PK

KANOLO OVAL **CITIR DEKORATIF RULO** 132 AD x 4 PK

SIGARA YEŞIL **CITIR DEKORATIF RULO** 220 AD x 8 PK

KANOLO PORTAKAL AROMALI CITIR DEKORATIF MINI RULO 170 AD x8 PK

SIGARA PEMBE **CITIR DEKORATIF RULO** 220 AD x 8 PK

KANOLO LIMON AROMALI ÇITIR DEKORATİF MİNİ RULO 170 AD x 8 PK

9.5 cm

SİGARA TARÇINLI

200 AD x 8 PK

**CITIR DEKORATIF RULO** 

KARIŞIK DEKORATİF **ITALYAN GOFRETI** 280 AD x 8 PK