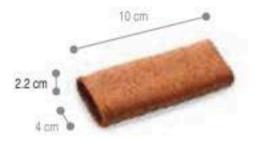

KANOLO KAKAOLU **CITIR DEKORATIF RULO** 144 AD x 4 PK

KANOLO PEMBE CITIR DEKORATIF RULO 64 AD x 4 PK

KANOLO YEŞİL CITIR DEKORATIF RULO 64 AD x 4 PK

KANOLO OVAL **CITIR DEKORATIF RULO** 132 AD x 4 PK

SIGARA YEŞIL **CITIR DEKORATIF RULO** 220 AD x 8 PK

KANOLO PORTAKAL AROMALI CITIR DEKORATIF MINI RULO 170 AD x8 PK

SIGARA PEMBE **CITIR DEKORATIF RULO** 220 AD x 8 PK

KANOLO LIMON AROMALI ÇITIR DEKORATİF MİNİ RULO 170 AD x 8 PK

9.5 cm

SİGARA TARÇINLI

200 AD x 8 PK

**CITIR DEKORATIF RULO** 

KARIŞIK DEKORATİF **ITALYAN GOFRETI** 280 AD x 8 PK