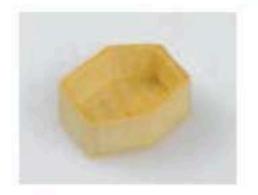

## Tereyağlı, içerisi kakao yağı ve çikolata ile kaplanmış, el yapımı tart tabanları!

- Tatlılar -

Sade yuvarlak tart tabanı

Çikolatalı altıgen tart tabanı

Fıstıklı mini dikdörtgen tart tabanı

Çilekli kare tart tabanı