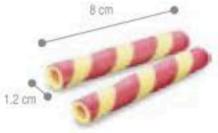

KANOLO KAKAOLU **CITIR DEKORATIF RULO** 144 AD x 4 PK

KANOLO PEMBE CITIR DEKORATIF RULO 64 AD x 4 PK

KANOLO YEŞİL CITIR DEKORATIF RULO 64 AD x 4 PK

KANOLO OVAL **CITIR DEKORATIF RULO** 132 AD x 4 PK

SIGARA YEŞIL **CITIR DEKORATIF RULO** 220 AD x 8 PK

KANOLO PORTAKAL AROMALI CITIR DEKORATIF MINI RULO 170 AD x8 PK

SIGARA PEMBE **CITIR DEKORATIF RULO** 220 AD x 8 PK

KANOLO LIMON AROMALI ÇITIR DEKORATİF MİNİ RULO 170 AD x 8 PK

9.5 cm

SİGARA TARÇINLI

200 AD x 8 PK

**CITIR DEKORATIF RULO** 

KARIŞIK DEKORATİF **ITALYAN GOFRETI** 280 AD x 8 PK