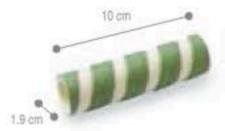

KANOLO KAKAOLU **CITIR DEKORATIF RULO** 144 AD x 4 PK

KANOLO PEMBE CITIR DEKORATIF RULO 64 AD x 4 PK

KANOLO YEŞİL CITIR DEKORATIF RULO 64 AD x 4 PK

KANOLO OVAL **CITIR DEKORATIF RULO** 132 AD x 4 PK

SIGARA YEŞIL **CITIR DEKORATIF RULO** 220 AD x 8 PK

KANOLO PORTAKAL AROMALI CITIR DEKORATIF MINI RULO 170 AD x8 PK

SIGARA PEMBE **CITIR DEKORATIF RULO** 220 AD x 8 PK

KANOLO LIMON AROMALI ÇITIR DEKORATİF MİNİ RULO 170 AD x 8 PK

9.5 cm

SİGARA TARÇINLI

200 AD x 8 PK