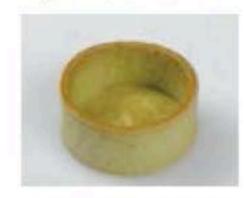

## Tereyağlı, içerisi kakao yağı ve çikolata ile kaplanmış, el yapımı tart tabanları!

- Tatlılar -

Sade yuvarlak tart tabanı

Çikolatalı altıgen tart tabanı

Fıstıklı mini dikdörtgen tart tabanı

Çilekli kare tart tabanı