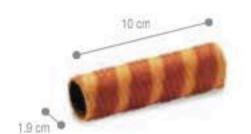

KANOLO KAKAOLU **CITIR DEKORATIF RULO** 144 AD x 4 PK

KANOLO PEMBE CITIR DEKORATIF RULO 64 AD x 4 PK

KANOLO YEŞİL CITIR DEKORATIF RULO 64 AD x 4 PK

KANOLO OVAL **CITIR DEKORATIF RULO** 132 AD x 4 PK

SIGARA YEŞIL **CITIR DEKORATIF RULO** 220 AD x 8 PK

KANOLO PORTAKAL AROMALI CITIR DEKORATIF MINI RULO 170 AD x8 PK

SIGARA PEMBE **CITIR DEKORATIF RULO** 220 AD x 8 PK

KANOLO LIMON AROMALI ÇITIR DEKORATİF MİNİ RULO 170 AD x 8 PK

9.5 cm

SİGARA TARÇINLI

200 AD x 8 PK