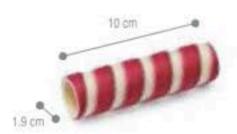

KANOLO KAKAOLU **CITIR DEKORATIF RULO** 144 AD x 4 PK

KANOLO PEMBE CITIR DEKORATIF RULO 64 AD x 4 PK

KANOLO YEŞİL CITIR DEKORATIF RULO 64 AD x 4 PK

KANOLO OVAL **CITIR DEKORATIF RULO** 132 AD x 4 PK

SIGARA YEŞIL **CITIR DEKORATIF RULO** 220 AD x 8 PK

KANOLO PORTAKAL AROMALI CITIR DEKORATIF MINI RULO 170 AD x8 PK

SIGARA PEMBE **CITIR DEKORATIF RULO** 220 AD x 8 PK

KANOLO LIMON AROMALI ÇITIR DEKORATİF MİNİ RULO 170 AD x 8 PK

9.5 cm

SİGARA TARÇINLI

200 AD x 8 PK