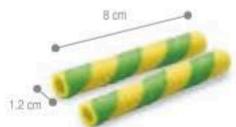

KANOLO KAKAOLU **CITIR DEKORATIF RULO** 144 AD x 4 PK

KANOLO PEMBE CITIR DEKORATIF RULO 64 AD x 4 PK

KANOLO YEŞİL CITIR DEKORATIF RULO 64 AD x 4 PK

KANOLO OVAL **CITIR DEKORATIF RULO** 132 AD x 4 PK

SIGARA YEŞIL **CITIR DEKORATIF RULO** 220 AD x 8 PK

KANOLO PORTAKAL AROMALI CITIR DEKORATIF MINI RULO 170 AD x8 PK

SIGARA PEMBE **CITIR DEKORATIF RULO** 220 AD x 8 PK

KANOLO LIMON AROMALI ÇITIR DEKORATİF MİNİ RULO 170 AD x 8 PK

9.5 cm

SİGARA TARÇINLI

200 AD x 8 PK

**CITIR DEKORATIF RULO** 

KARIŞIK DEKORATİF **ITALYAN GOFRETI** 280 AD x 8 PK