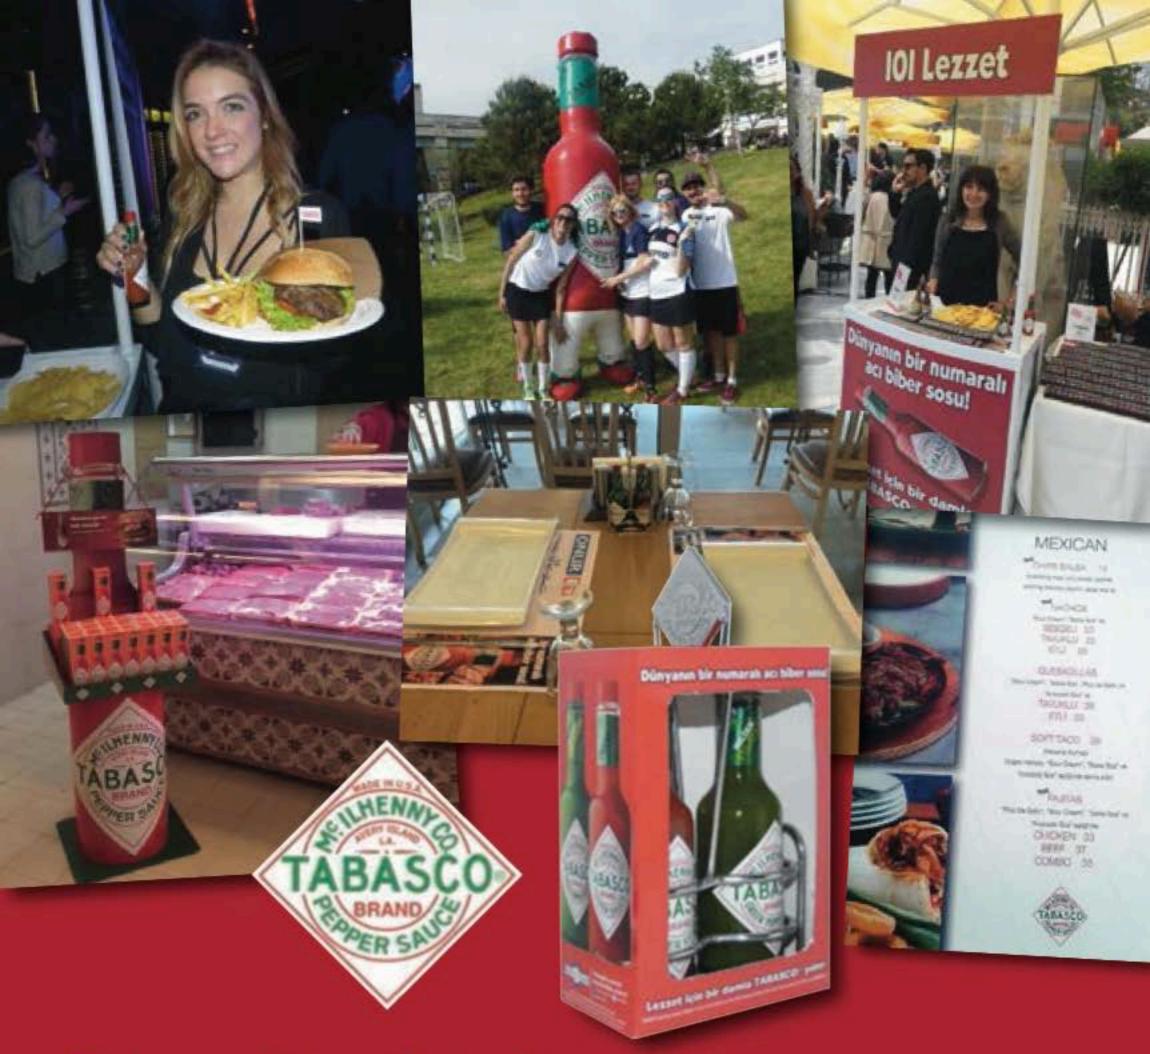

#### Tabasco'dan Haberler...

Tabasco, 1868 yılından beri lezzetini hiç değiştirmeden 5 kuşaktır McIlhenny ailesi tarafından, Lousiana Eyaleti'nde Avery Adası'nda üretiliyor. 3 yıl boyunca özel beyaz meşe fıçılarda bekletilen soslar bugün 180'den fazla ülkeye 22 farklı dilde etiketlenerek satılıyor. Dünya çapında restoranların masalarına konulan en ünlü ve dünyada en çok tercih edilen biber sosudur.

Yaklaşık 2 yıldır Tabasco acı biber sosunun tek ithalatçı ve distribütörü olan Koza Gıda, Mayıs ayında Portekiz Estoril şehrinde yapılan Tabasco geleneksel distribütörler toplantısında Türkiye'yi temsil etmenin gururuyla dünyadaki tüm yenilikleri Türkiye'de de uygulamak için hem perakende de hem de horeca kanalında özel çalışmalarıyla markanın tanıtımına hız verdi.

Tabasco acı biber sosunun masada 2 farklı lezzeti bir arada sunmak amacıyla özel getirttiği logolu taşıyıcılar tüm horeca müşterilerine hediye ediliyor. Ayrıca perakende kanalına özel ikili kutular hazırlandı. Restoranlarda sıkça kullanılan Amerikan servislere ve ıslak mendillere sponsor olan Tabasco, ayrıca 3.7 ml mini şişeleriyle de herkesin sempatisini kazandı. Özellikle paket servis icin ideal boy olan bu ürün,

Özellikle paket servis için ideal boy olan bu ürün, restoran markasına özel olarak da tasarlanıp üretilebiliyor.

Eğer restoranlarda satış yapmayı da hedefliyorsanız Tabasco ayaklı stantlardan talep edebilirsiniz.

Çeşitli festival, konser ve şenliklerde tanıtım faaliyetlerinde bulunan marka, gazete ve dergilerde çıkan yazılarla da kendinden söz ettiriyor.