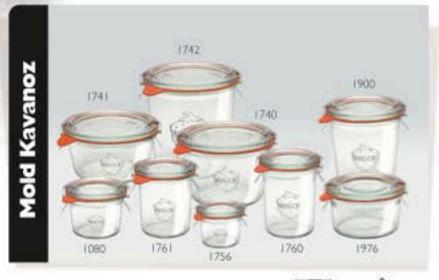

# Sunumlarınız İçin Şık Alternatifler!

| Kod       | Koli    | Hacim |       | \$    |
|-----------|---------|-------|-------|-------|
| yeni 1756 | 12 adet | 35ml  | 40mm  | 37mm  |
| 1080      | 12 adet | 80ml  | 60mm  | 55mm  |
| 1761      | 12 adet | 140ml | 60mm  | 69mm  |
| 1760      | 12adet  | 160ml | 60mm  | 80mm  |
| 1976      | 12adet  | 165ml | 80mm  | 47mm  |
| 1740      | 6adet   | 290ml | 100mm | 55mm  |
| 1900      | 6adet   | 290ml | 80mm  | 87mm  |
| 1741      | 6adet   | 370ml | 100mm | 69mm  |
| 1742      | 6adet   | 580ml | 100mm | 107mm |