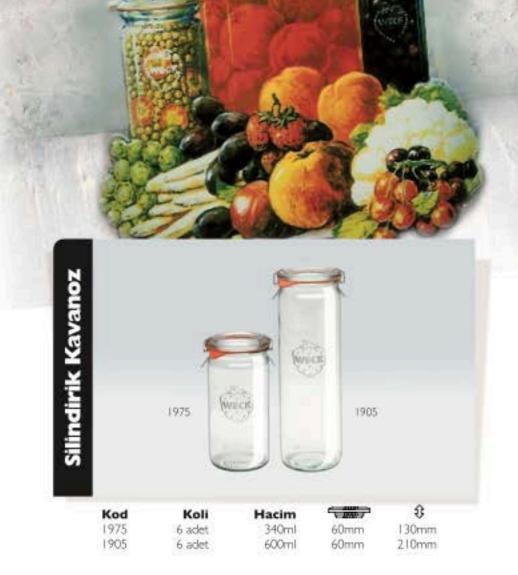

# Sunumlarınız İçin Şık Alternatifler!

| Kod       | Koli    | Hacim |       | \$    |
|-----------|---------|-------|-------|-------|
| yeni 1756 | 12 adet | 35ml  | 40mm  | 37mm  |
| 1080      | 12 adet | 80ml  | 60mm  | 55mm  |
| 1761      | 12 adet | 140ml | 60mm  | 69mm  |
| 1760      | 12adet  | 160ml | 60mm  | 80mm  |
| 1976      | 12adet  | 165ml | 80mm  | 47mm  |
| 1740      | 6adet   | 290ml | 100mm | 55mm  |
| 1900      | 6adet   | 290ml | 80mm  | 87mm  |
| 1741      | 6adet   | 370ml | 100mm | 69mm  |
| 1742      | 6adet   | 580ml | 100mm | 107mm |