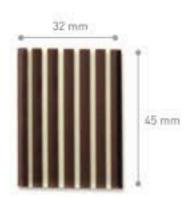

30 mm 57 mm

Karısık Dekoratif Bitter Çikolata-Büyük 260 adet x 6 kutu

33 mm

Yelpaze Desenli Dekoratif Fildişi Çikolata 475 adet x 6 kutu

Bukle Bitter Dekoratif Çikolata 4 kg x 1 adet 1,5 kg x 6 adet

Bukle Beyaz Dekoratif Çikolata 1,5 kg x 6 adet