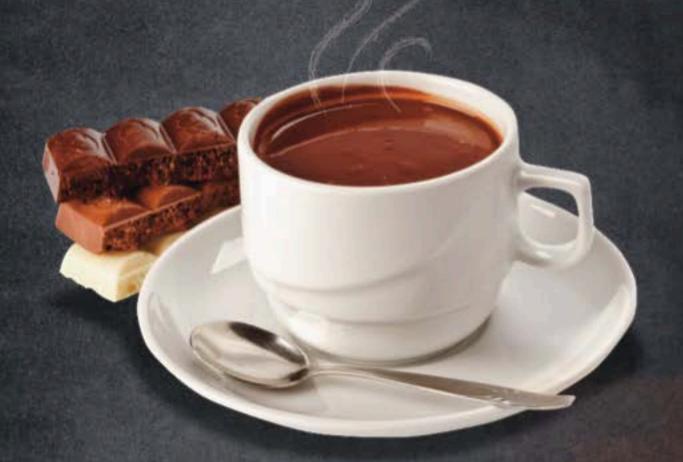

NET WY 64 DZ (4 LBS) 1816sz POUDS NET

YOĞUN KIVAMIYLA

ITALYAN SICAK ÇİKOLATA

COFFEE SHOPLAR İÇİN YEPYENİ BİR KONSEPT KOZA GIDA'DA.

Kahve konseptli işletmelerinizin menüsünü renklendirecek, birbirinden lezzetli "9" farklı çeşidi ve yoğun kıvamıyla gerçek italyan Sıcak Çikolatası.

#### KULLANIM ÖNERISI:

Cevizli

 Beyaz sıcak çikolata için: 150 ml sıcak süt ile 37,5 gr toz karışım karıştırılarak elde edilir.
 Diğer çeşitlerimiz için;
 150 ml sıcak süt ile 45 gr toz karışım karıştırılarak elde edilir.

Sıcak Çikolata

Malzemeler: 30 gr Almar Klasik Sıcak Çikolata 120 ml süt Kerrymaid Krema

Hazırlanış: Almar Klasikm Sıcak Çikolata Tozuna pitcherda süt ile birlikte buhar çubuğunda ısıtılır. Bardağa konulduktan sonra Kerryymaid krema ile süslenip servis edilir.