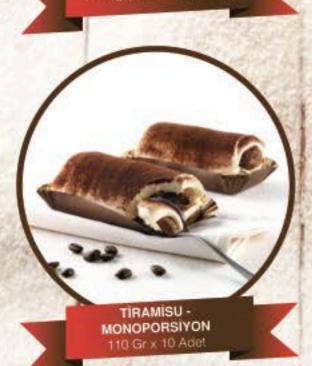

TIRAMISU SAVOIARDI 0.95 Kg X 1 Adet

ÇAM FISTIKLI TURTA 1,30 Kg (12 Dilim) x 1 Adet