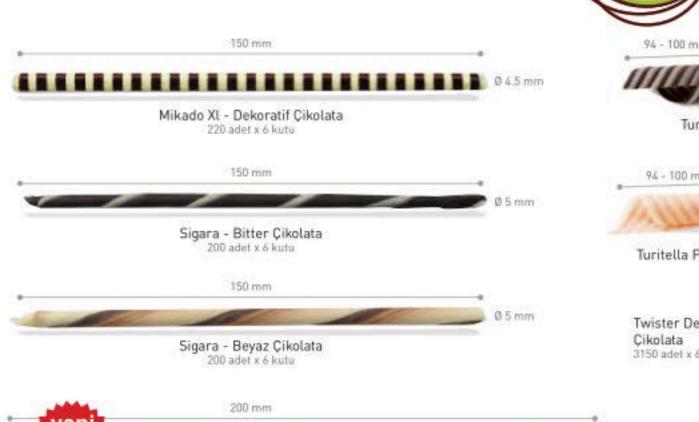

Kartopu -Dekoratif Soko 40 adet x 6 kutu

Turuncu Top -Dekoratif Şoko 40 adet x 6 kutu

Kırmızı Siyah Beyaz Top Dekoratif Çikolata 252 adet x 1 koli

Karışık Dekoratif Bitter Çikolata-Küçük 310 adet x 6 kutu

Domino Dikdörtgen Dekoratif Çikolata 380 adet x 6 kutu

Diablo Dikdörtgen Dekoratif Çikolata 375 adet x 6 kutu

Turitella - Dekoratif Çikolata 117 adet x 6 kutu

Turitella Pembe - Dekoratif Fildişi Çikolata 117 adet x 6 kutu