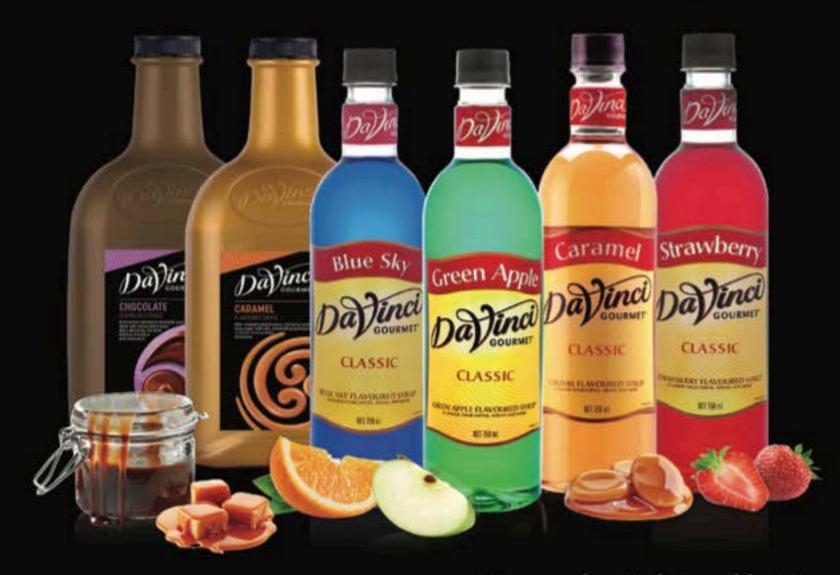

zırlanış:

NET WILES DE LA LINE ) TALLES POURS NE

Pitcher'a konulan sütün içerisine TIGER SPICE tozu eklenerek karışıncaya kadar buhar çubuğunda ısıtılır. İsındıktan sonra espresso çekilen bardağa eklenerek servis edilir.

NET WY 64 DZ (4 LBS) 1816sz POUDS NET



YOĞUN KIVAMIYLA

ITALYAN SICAK ÇİKOLATA



COFFEE SHOPLAR İÇİN YEPYENİ BİR KONSEPT KOZA GIDA'DA.

Kahve konseptli işletmelerinizin menüsünü renklendirecek, birbirinden lezzetli "9" farklı çeşidi ve yoğun kıvamıyla gerçek italyan Sıcak Çikolatası.





















Hindistan



Portakallı & Tarçınlı

#### KULLANIM ÖNERISI:

Cevizli

 Beyaz sıcak çikolata için: 150 ml sıcak süt ile 37,5 gr toz karışım karıştırılarak elde edilir.
 Diğer çeşitlerimiz için;
 150 ml sıcak süt ile 45 gr toz karışım karıştırılarak elde edilir.









Tüm sıcak-soğuk içecekleriniz ve kokteylleriniz için benzersiz lezzetler!



#### MATCHA CHAI LATTE ESPRESSO NANE

DAVID RIO POWER

CHAI MATCHA 20 gr ESPRESSO 2 shot

DAVINCI

GOURMET NANE 2 pompa

DAVINCI GOURMET

ŞEFTALİ 2 pompa SÜT 280 ml

HAZIRLANIŞI: Çekilen 2 shot espresso ve şuruplar bardağa konulur.süt ve matcha tozu pitcher da eritiline kadar buharçubuğunda ısıtılır.İsıtılan süt ve matcha espresso ve şurubun konulduğu bardağa eklenerek servis edilir.





# İçinizi ısıtacak lezzetler!





Sıvı Sıcak Çikolata 1 Kg x12 Adet Sıvı Salep 1 Kg x 12 Adet



Kerrymaid Krema ile sunumlarınıza şık ve lezzetli bir dokunuş yapın!



Kerrymaid Bitkisel Krema
Double'ı içeceklerden tatlılara
tüm sunumlarınızda
kullanabilir, sunumlarınıza
hem lezzet hem de muhteşem
bir görsellik katabilirsiniz