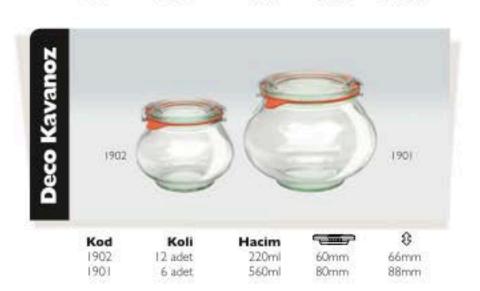

# Sunumlarınız İçin Şık Alternatifler!

| Kod       | Koli    | Hacim |       | \$    |
|-----------|---------|-------|-------|-------|
| yeni 1756 | 12 adet | 35ml  | 40mm  | 37mm  |
| 1080      | 12 adet | 80ml  | 60mm  | 55mm  |
| 1761      | 12 adet | 140ml | 60mm  | 69mm  |
| 1760      | 12adet  | 160ml | 60mm  | 80mm  |
| 1976      | 12adet  | 165ml | 80mm  | 47mm  |
| 1740      | 6adet   | 290ml | 100mm | 55mm  |
| 1900      | 6adet   | 290ml | 80mm  | 87mm  |
| 1741      | 6adet   | 370ml | 100mm | 69mm  |
| 1742      | 6adet   | 580ml | 100mm | 107mm |