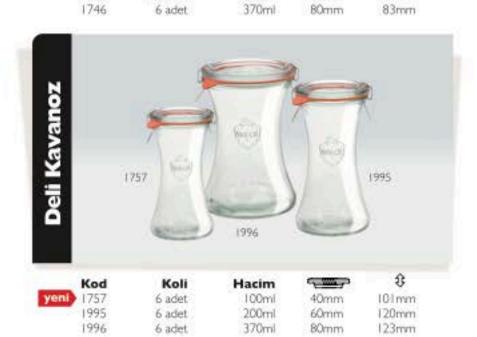

# Sunumlarınız İçin Şık Alternatifler!

| Kod       | Koli    | Hacim |       | \$    |
|-----------|---------|-------|-------|-------|
| yeni 1756 | 12 adet | 35ml  | 40mm  | 37mm  |
| 1080      | 12 adet | 80ml  | 60mm  | 55mm  |
| 1761      | 12 adet | 140ml | 60mm  | 69mm  |
| 1760      | 12adet  | 160ml | 60mm  | 80mm  |
| 1976      | 12adet  | 165ml | 80mm  | 47mm  |
| 1740      | 6adet   | 290ml | 100mm | 55mm  |
| 1900      | 6adet   | 290ml | 80mm  | 87mm  |
| 1741      | 6adet   | 370ml | 100mm | 69mm  |
| 1742      | 6adet   | 580ml | 100mm | 107mm |