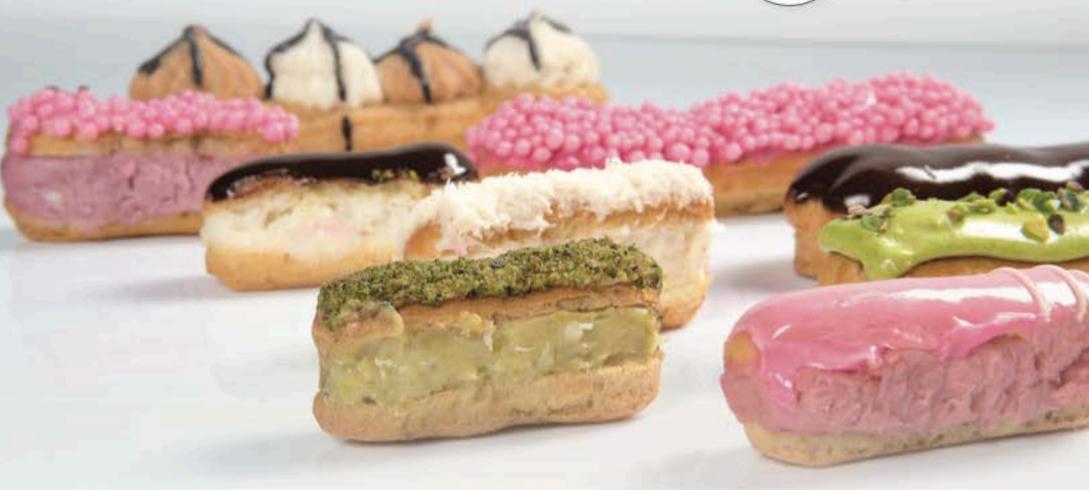

## Renkli ve Lezzetli Bir Mola için; Ekler İstanbul!

#### Küçük Ekler:

Klasik Antep Fistikli Karamelli Frambuazli Hindistan cevizli

35 adet x 9 paket

#### Büyük Ekler:

Klasik Çikolatalı Fıstıklı Frambuazlı Hindistan Cevizli Karamelli

9 adet x 9 paket

70 Gr x 60 Adet

TEREYAĞLI MİNİ CROISSANT 25 Gr x 160 Adet

TEREYAĞLI MİNİ CHOCOLATE ROLL 25 Gr x 160 Adet