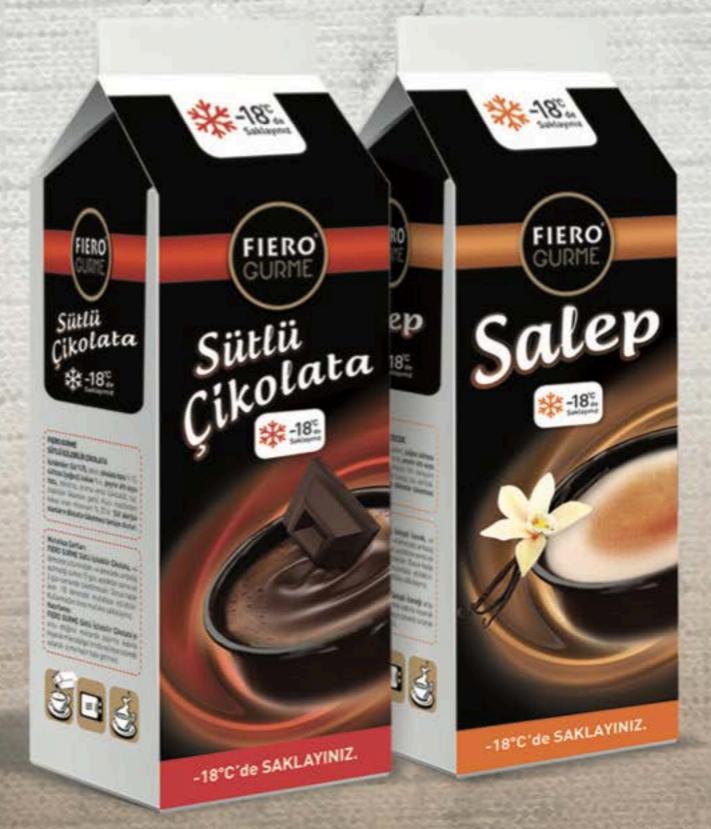

# İçinizi ısıtacak lezzetler!

Sıvı Sıcak Çikolata 1 Kg x12 Adet Sıvı Salep 1 Kg x 12 Adet

Kerrymaid Krema ile sunumlarınıza şık ve lezzetli bir dokunuş yapın!

Kerrymaid Bitkisel Krema
Double'ı içeceklerden tatlılara
tüm sunumlarınızda
kullanabilir, sunumlarınıza
hem lezzet hem de muhteşem
bir görsellik katabilirsiniz.