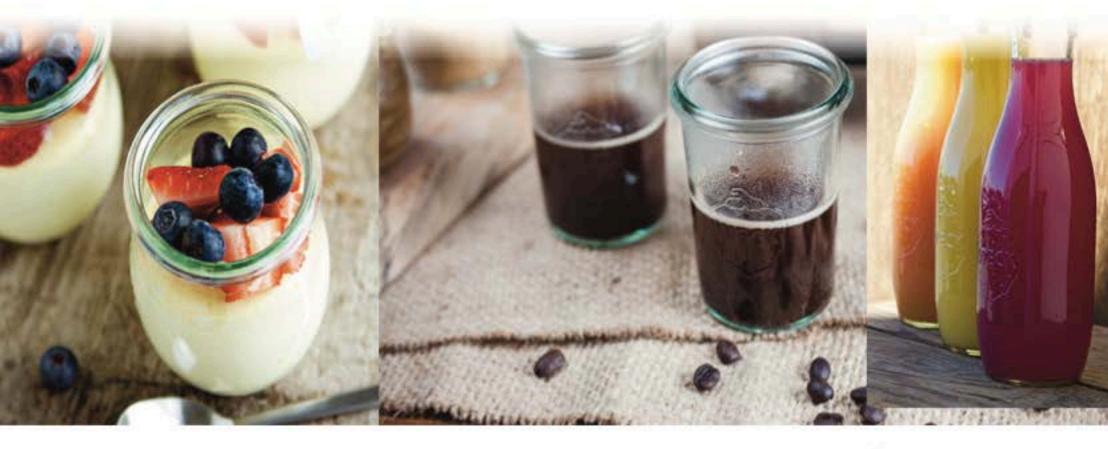

%100 Doğal Meyve! Katkısızdır! Koruyucu içermez!

### \*Aslında biz hiçbirşey yapmıyoruz...

Sadece meyvelerin dalında olgunlaşmasını bekliyoruz. Sonra toplayıp yıkıyoruz, suyunu sıkıp şişeliyoruz ve size sunuyoruz!

Hepsi bu! Bu yüzden Exotic bir meyve suyu değil!

Meyve suları ve Ice-tea -18°C'de 12 ay, Limonata bezesi -18°C'de 18 ay saklanabilir. +4°C'de buzdolabında çözdürmeniz tavsiye edilir. Çözdürdükten sonra raf ömrü; +4°C'de buzdolabında 15 gündür.. PORTAKAL SUYU EXOTIC
1 If x 9 adel
GREYFURT SUYU EXOTIC
1 If x 9 adel
NAR SUYU EXOTIC
1 If x 9 adel
VİŞNE SUYU EXOTIC
1 If x 9 adel
PORTAKAL & NAR EXOTIC
1 If x 9 adel

PORTAKAL & HAVUÇ EXOTIC 1 It x 9 adet ÇİLEKLİ LİMONATA EXOTIC 1 Iţ x 9 adet ICE TEA ŞEFTALI EXOTEA 1 It x 9 adet LİMON SUYU EXOTIC 330 ml x 6 adet LİMONATA BEZESİ 2 It x 4 adet

Coconut Water

With pomegranate