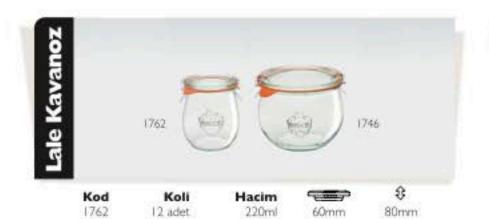

# Sunumlarınız İçin Şık Alternatifler!

| Kod       | Koli    | Hacim |       | \$    |
|-----------|---------|-------|-------|-------|
| yeni 1756 | 12 adet | 35ml  | 40mm  | 37mm  |
| 1080      | 12 adet | 80ml  | 60mm  | 55mm  |
| 1761      | 12 adet | 140ml | 60mm  | 69mm  |
| 1760      | 12adet  | 160ml | 60mm  | 80mm  |
| 1976      | 12adet  | 165ml | 80mm  | 47mm  |
| 1740      | 6adet   | 290ml | 100mm | 55mm  |
| 1900      | 6adet   | 290ml | 80mm  | 87mm  |
| 1741      | 6adet   | 370ml | 100mm | 69mm  |
| 1742      | 6adet   | 580ml | 100mm | 107mm |