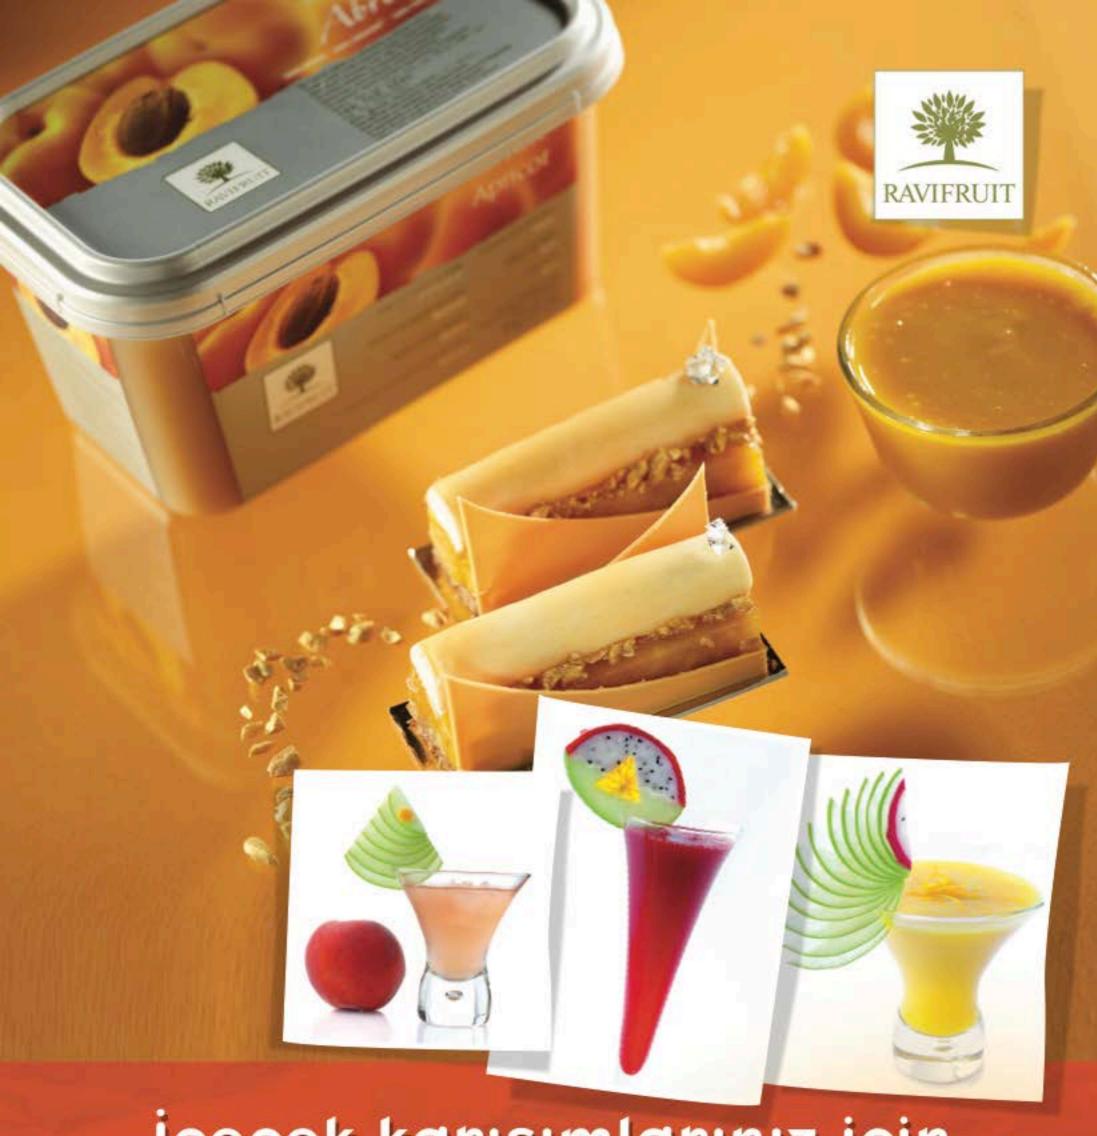

## içecek karışımlarınız için doğal méyve püreleri!

Hindistan Cevizi Püresi

CS Çilek Püresi 1 kg x 6 adet

CS Ahududu Püresi 1 kg x 6 adet

Passion Fruit Püresi 1 kg x 5 adet

Mango Püresi

Mandalina Püresi 1 kg x 5 adet

Kayısı Püresi 1 kg x 5 adet

Beyaz Şeftali Püresi 1 kg x 5 adet

Misket Limon (Lime) Püresi 1 kg x 5 adet