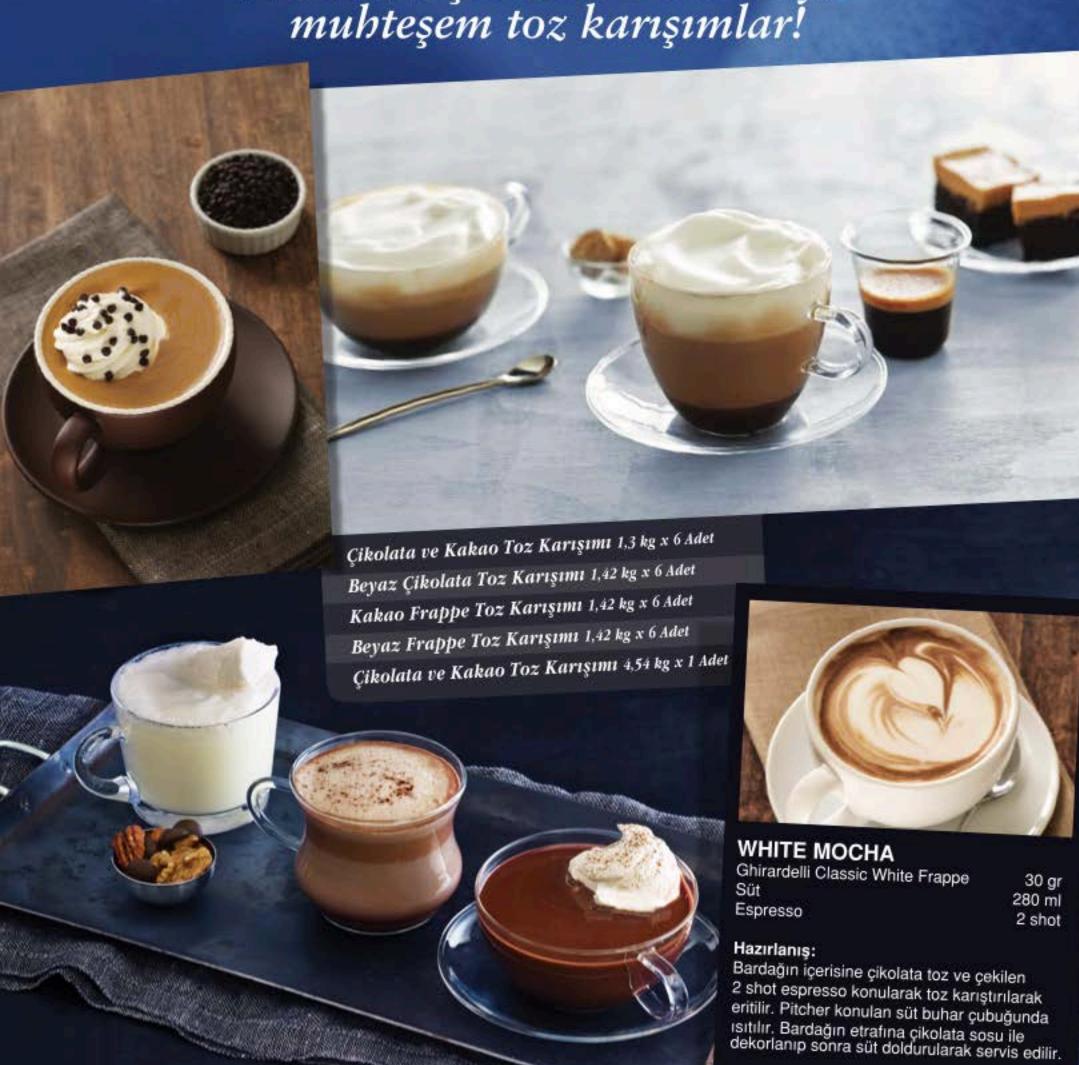

# Premium Çikolata Ürünleriyle muhteşem toz karışımlar!

1

NET WY 64 DZ (4 LBS) 1816sz POUDS NET

YOĞUN KIVAMIYLA

ITALYAN SICAK ÇİKOLATA

COFFEE SHOPLAR İÇİN YEPYENİ BİR KONSEPT KOZA GIDA'DA.

Kahve konseptli işletmelerinizin menüsünü renklendirecek, birbirinden lezzetli "9" farklı çeşidi ve yoğun kıvamıyla gerçek italyan Sıcak Çikolatası.

#### KULLANIM ÖNERISI:

Cevizli

 Beyaz sıcak çikolata için: 150 ml sıcak süt ile 37,5 gr toz karışım karıştırılarak elde edilir.
 Diğer çeşitlerimiz için;
 150 ml sıcak süt ile 45 gr toz karışım karıştırılarak elde edilir.