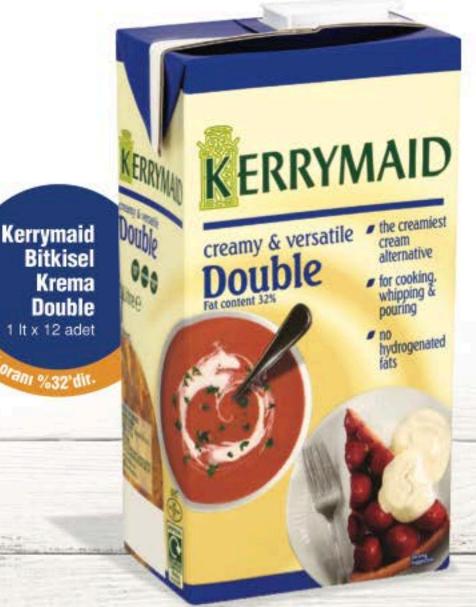

# İçinizi ısıtacak lezzetler!

Sıvı Sıcak Çikolata 1 Kg x12 Adet Sıvı Salep 1 Kg x 12 Adet

Kerrymaid Krema ile sunumlarınıza şık ve lezzetli bir dokunuş yapın!

Kerrymaid Bitkisel Krema
Double'ı içeceklerden tatlılara
tüm sunumlarınızda
kullanabilir, sunumlarınıza
hem lezzet hem de muhteşem
bir görsellik katabilirsiniz.

Sıcak Çikolata

Malzemeler: 30 gr Almar Klasik Sıcak Çikolata 120 ml süt Kerrymaid Krema

Hazırlanış: Almar Klasikm Sıcak Çikolata Tozuna pitcherda süt ile birlikte buhar çubuğunda ısıtılır. Bardağa konulduktan sonra Kerryymaid krema ile süslenip servis edilir.