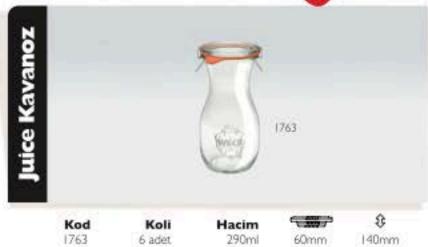

# Sunumlarınız İçin Şık Alternatifler!

| Kod       | Koli    | Hacim |       | \$    |
|-----------|---------|-------|-------|-------|
| yeni 1756 | 12 adet | 35ml  | 40mm  | 37mm  |
| 1080      | 12 adet | 80ml  | 60mm  | 55mm  |
| 1761      | 12 adet | 140ml | 60mm  | 69mm  |
| 1760      | 12adet  | 160ml | 60mm  | 80mm  |
| 1976      | 12adet  | 165ml | 80mm  | 47mm  |
| 1740      | 6adet   | 290ml | 100mm | 55mm  |
| 1900      | 6adet   | 290ml | 80mm  | 87mm  |
| 1741      | 6adet   | 370ml | 100mm | 69mm  |
| 1742      | 6adet   | 580ml | 100mm | 107mm |