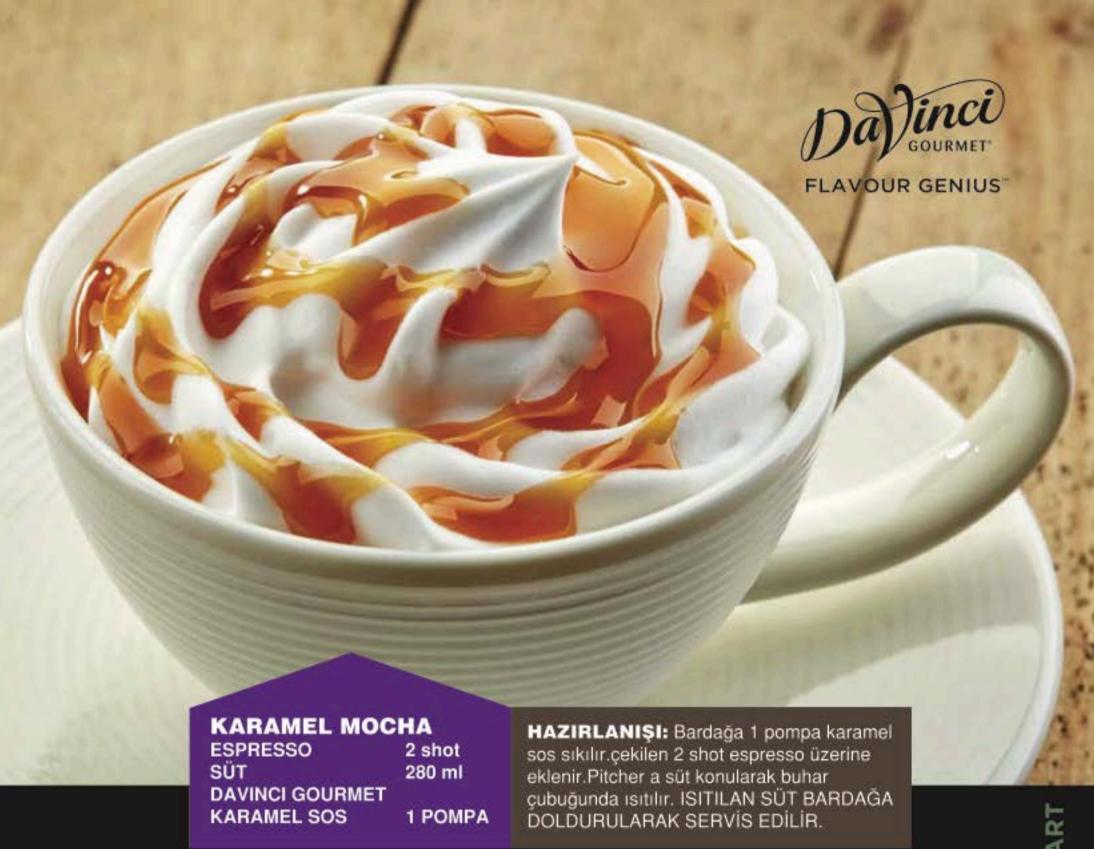

#### **ESPRESSO CHAI LATTE**

David Rio Tiger Spice Chai 35 gr Espresso 2 shot Süt 280 ml

#### Hazırlanış:

NET WILES DE LA LINE ) TALLES POURS NE

Pitcher'a konulan sütün içerisine TIGER SPICE tozu eklenerek karışıncaya kadar buhar çubuğunda ısıtılır. İsındıktan sonra espresso çekilen bardağa eklenerek servis edilir.