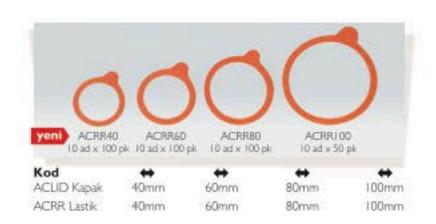

# Sunumlarınız İçin Şık Alternatifler!

| Kod       | Koli    | Hacim |       | \$    |
|-----------|---------|-------|-------|-------|
| yeni 1756 | 12 adet | 35ml  | 40mm  | 37mm  |
| 1080      | 12 adet | 80ml  | 60mm  | 55mm  |
| 1761      | 12 adet | 140ml | 60mm  | 69mm  |
| 1760      | 12adet  | 160ml | 60mm  | 80mm  |
| 1976      | 12adet  | 165ml | 80mm  | 47mm  |
| 1740      | 6adet   | 290ml | 100mm | 55mm  |
| 1900      | 6adet   | 290ml | 80mm  | 87mm  |
| 1741      | 6adet   | 370ml | 100mm | 69mm  |
| 1742      | 6adet   | 580ml | 100mm | 107mm |