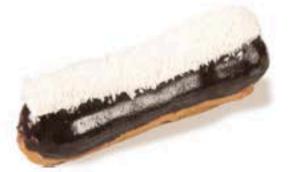

## Renkli ve Lezzetli Bir Mola için; Ekler İstanbul!

#### Küçük Ekler:

Klasik Antep Fistikli Karamelli Frambuazli Hindistan cevizli

35 adet x 9 paket