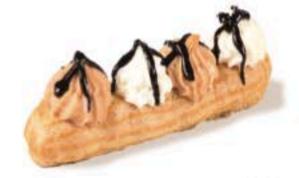

## Renkli ve Lezzetli Bir Mola için; Ekler İstanbul!

#### Büyük Ekler:

Klasik Çikolatalı Fıstıklı Frambuazlı Hindistan Cevizli Karamelli

9 adet x 9 paket

70 Gr x 60 Adet

TEREYAĞLI MİNİ CROISSANT 25 Gr x 160 Adet

TEREYAĞLI MİNİ CHOCOLATE ROLL 25 Gr x 160 Adet