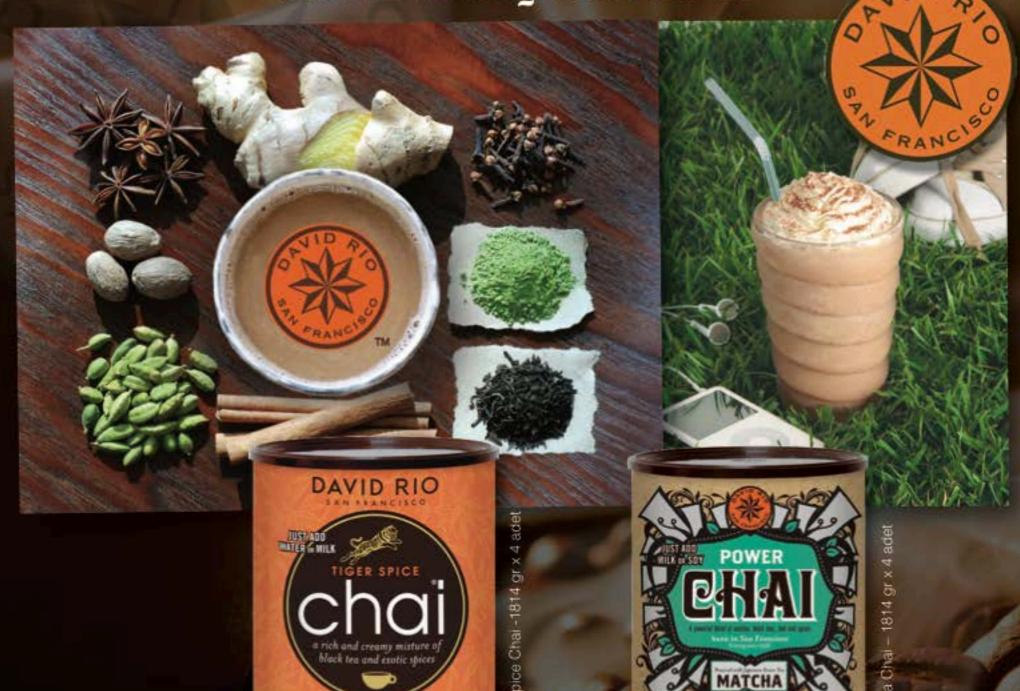

## Doğal baharat ve aromalarla tatlandırılmış David Rio Chai toz karışımları?

Hidrojenize yağ içermez • Trans yağ içermez • Gluten içermez

#### **ESPRESSO CHAI LATTE**

David Rio Tiger Spice Chai 35 gr Espresso 2 shot Süt 280 ml

#### Hazırlanış:

NET WILES DE LA LINE ) TALLES POURS NE

Pitcher'a konulan sütün içerisine TIGER SPICE tozu eklenerek karışıncaya kadar buhar çubuğunda ısıtılır. İsındıktan sonra espresso çekilen bardağa eklenerek servis edilir.

#### MATCHA CHAI LATTE ESPRESSO NANE

DAVID RIO POWER

CHAI MATCHA 20 gr ESPRESSO 2 shot

DAVINCI

GOURMET NANE 2 pompa

DAVINCI GOURMET

ŞEFTALİ 2 pompa SÜT 280 ml

HAZIRLANIŞI: Çekilen 2 shot espresso ve şuruplar bardağa konulur.süt ve matcha tozu pitcher da eritiline kadar buharçubuğunda ısıtılır.İsıtılan süt ve matcha espresso ve şurubun konulduğu bardağa eklenerek servis edilir.