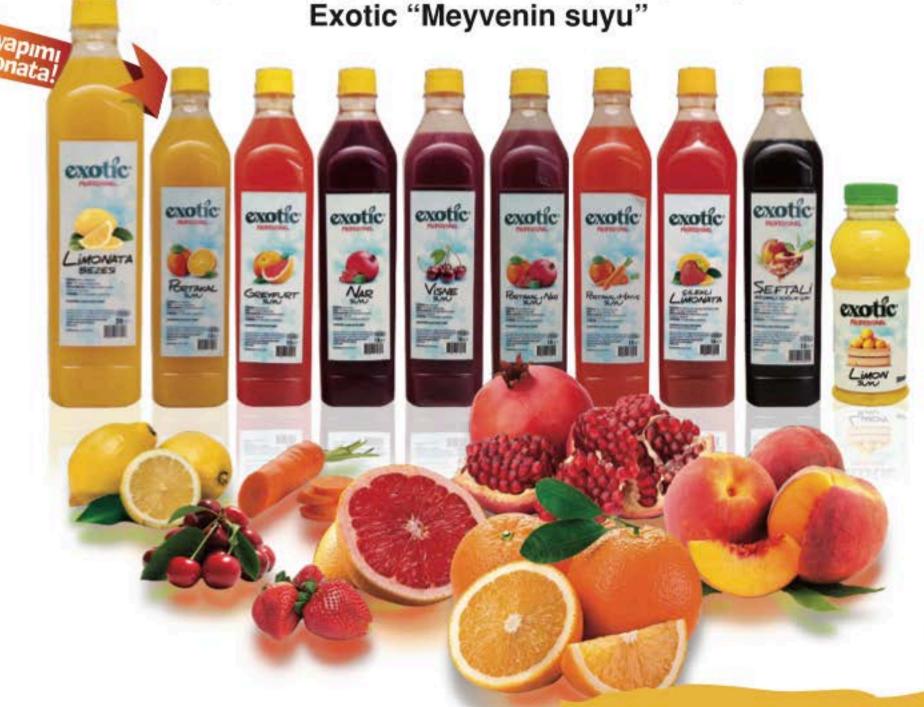

### \*Aslında biz hiçbirşey yapmıyoruz...

Sadece meyvelerin dalında olgunlaşmasını bekliyoruz. Sonra toplayıp yıkıyoruz, suyunu sıkıp şişeliyoruz ve size sunuyoruz!

Hepsi bu! Bu yüzden Exotic bir meyve suyu değil!

Meyve suları ve Ice-tea -18°C'de 12 ay, Limonata bezesi -18°C'de 18 ay saklanabilir. +4°C'de buzdolabında çözdürmeniz tavsiye edilir. Çözdürdükten sonra raf ömrü; +4°C'de buzdolabında 15 gündür.. PORTAKAL SUYU EXOTIC
1 If x 9 adel
GREYFURT SUYU EXOTIC
1 If x 9 adel
NAR SUYU EXOTIC
1 If x 9 adel
VİŞNE SUYU EXOTIC
1 If x 9 adel
PORTAKAL & NAR EXOTIC
1 If x 9 adel

PORTAKAL & HAVUÇ EXOTIC 1 It x 9 adet ÇİLEKLİ LİMONATA EXOTIC 1 Iţ x 9 adet ICE TEA ŞEFTALI EXOTEA 1 It x 9 adet LİMON SUYU EXOTIC 330 ml x 6 adet LİMONATA BEZESİ 2 It x 4 adet

Coconut Water

With pomegranate