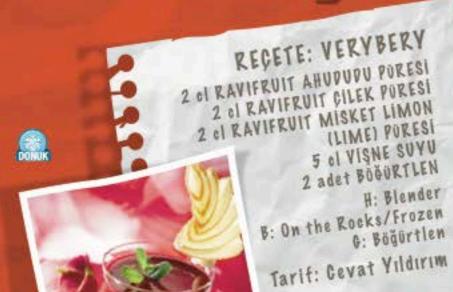

## içecek karışımlarınız için doğal méyve püreleri!

Hindistan Cevizi Püresi

CS Çilek Püresi 1 kg x 6 adet

CS Ahududu Püresi 1 kg x 6 adet

Passion Fruit Püresi 1 kg x 5 adet

Mango Püresi

Mandalina Püresi 1 kg x 5 adet

Kayısı Püresi 1 kg x 5 adet

Beyaz Şeftali Püresi 1 kg x 5 adet

Misket Limon (Lime) Püresi 1 kg x 5 adet

Meyve suları ve Ice-tea -18°C'de 12 ay, Limonata bezesi -18°C'de 18 ay saklanabilir. +4°C'de buzdolabında çözdürmeniz tavsiye edilir. Çözdürdükten sonra raf ömrü; +4°C'de buzdolabında 15 gündür.. PORTAKAL SUYU EXOTIC
1 If x 9 adel
GREYFURT SUYU EXOTIC
1 If x 9 adel
NAR SUYU EXOTIC
1 If x 9 adel
VİŞNE SUYU EXOTIC
1 If x 9 adel
PORTAKAL & NAR EXOTIC
1 If x 9 adel